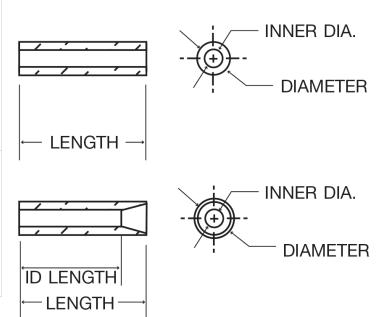

## **Specifications**

| Model            | SP-75                    |
|------------------|--------------------------|
| Inside Diameter  | .038/.040"               |
| Outside Diameter | .082/.085"               |
| Length           | .0800/.0827"             |
| ID Length        | .067/.070" Sapphire Tube |